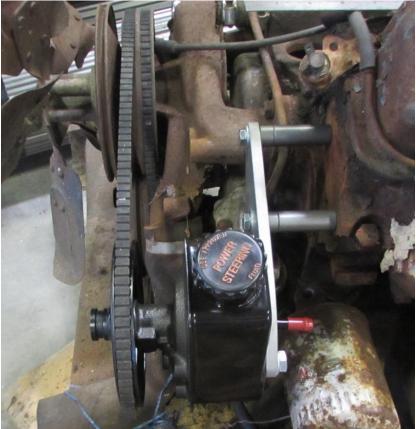

## #802413 Ford FE 390/428 P/S Pump Bracket

## **Installation:**

- 1) Attach the bracket to the driver's side cylinder head as shown with the included two bolts, washers and the proper amount of spacers for your application.
- 2) Attach the P/S pump to the bracket with either the 3/8 or M10 bolts and washers depending on the P/S pump you are using. The bracket mounts to the back of the P/S pump. You may need to remove existing mounting studs.