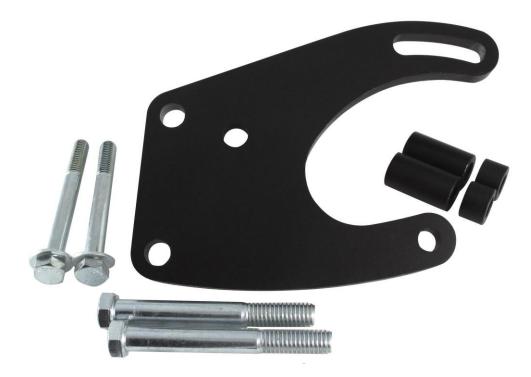

## #802409 SBF 289/302/351W P/S Pump Bracket

## **Installation notes:**

- 1) This bracket set includes both 7/16" and 3/8" mounting bolts. Check the size of the holes tapped in the head to select the proper size before beginning installation.
- 2) This bracket set includes 2 short spacers and 2 long spacers. Cars <u>without</u> A/C will need to use both the short and long spacers. Cars <u>with</u> A/C will only need the 2 long spacers.

## **Installation:**

- 1) Attach the bracket to the drivers side head with two bolts and the proper amount of spacers for your application. *NOTE: The bracket has two upper holes. Cars <u>without</u> A/C may use the inner hole to mount the pump closer to the motor.*
- 2) Attach the P/S pump to the bracket with either the 3/8 or M10 bolts depending on the P/S pump you are using. The bracket mounts to the back of the P/S pump. You may need to remove existing mounting studs.