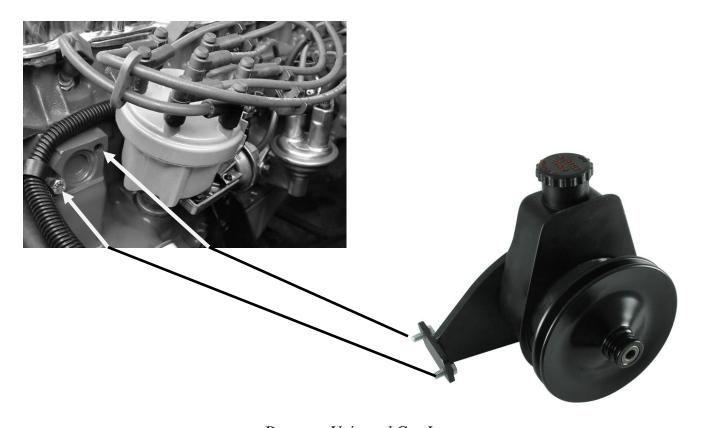

## **Installation:**

Attach the bracket to the driver's side of the motor into the two holes that straddle the forward freeze plug with the included bolts.

**NOTE:** This pump kit will not be sealed and leak free until it is adjusted and tightened into final position. The force of the bracket against the reservoir is required to properly seal.